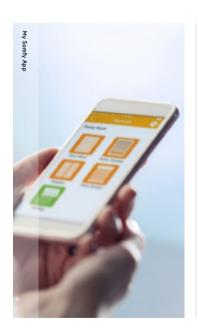

# Automation

Awnings can be automated to respond to the touch of a button, allowing you to relax and enjoy the ease of remote operation.

SHADEELEMENTS.CO.NZ