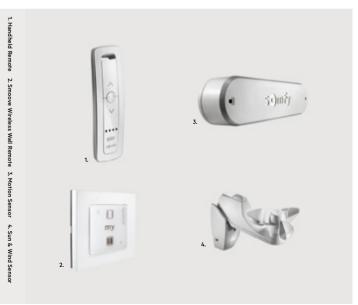

Made with quality aluminium and stainless steel, the Horizon Monobloc is easily operated manually or automated with the press of a button. When automated, a wind or motion sensor can be added to retract the awning during high-impact conditions. An aluminium hood can also be included for a streamlined protected finish. The Horizon Monobloc comes with a five-year warranty and has undergone rigorous testing to ensure it withstands extreme conditions. Through sophisticated design and technology, our products make the most of living, without the need to build or renovate.

# Automation

Awnings can be automated to respond to the touch of a button, allowing you to relax and enjoy the ease of remote operation.

SHADEELEMENTS.CO.NZ