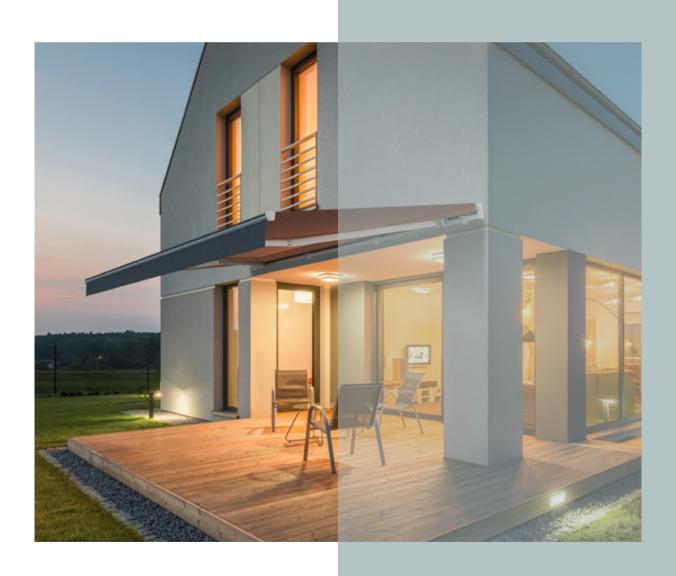

## Horizon Monobloc

As innovators of outdoor-living solutions in New Zealand for many years, Shade Elements has become an industry leader of awnings, screens and retractable pergolas.

The Horizon Monobloc is elegantly engineered using European technology and styling. Providing robust protection from the elements, it allows you to merge indoor living with the outdoors all-year round.

Made with quality aluminium and stainless steel, the Horizon Monobloc is easily operated manually or automated with the press of a button. When automated, a wind or motion sensor can be added to retract the awning during high-impact conditions. An aluminium hood can also be included for a streamlined protected finish. The Horizon Monobloc comes with a five-year warranty and has undergone rigorous testing to ensure it withstands extreme conditions. Through sophisticated design and technology, our products make the most of living, without the need to build or renovate.

### We create versatile, beautiful outdoor spaces that connect seamlessly to homes and gardens, while providing shelter from the elements.

OPERATION PROTECTION WIDTH X EXTENSION MIN - 1890 X 1500 mm Manual or Automated Hood (optional) MAX - 13792 × 4000 mm HARDWARE COLOUR FABRIC AUTOMATION OPTIONS Warm White Pearl Docril (acrylic canvas) - 132 colours Sun & Wind sensor Silver Pearl Soltis Lounge 96 – 21 colours Matt Charcoal Motion sensor