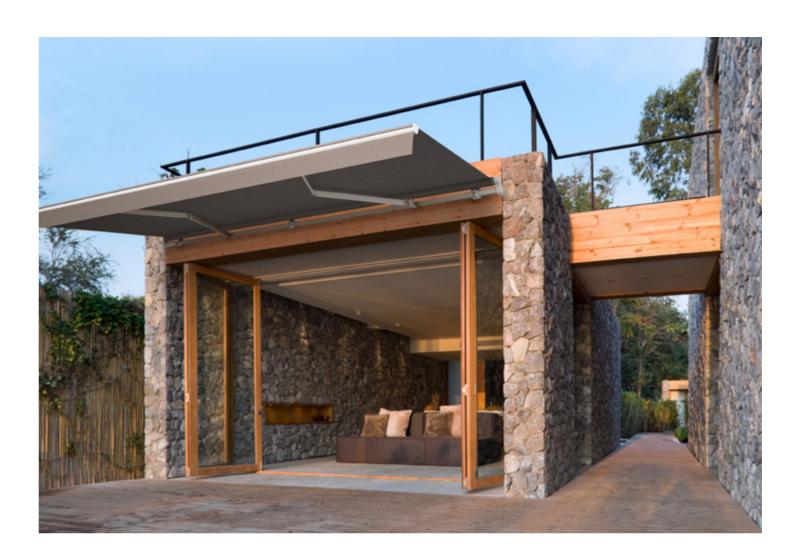

## Horizon Monobloc

As innovators of outdoor-living solutions in New Zealand for many years, Shade Elements has become an industry leader of awnings, screens and retractable pergolas.

The Horizon Monobloc is elegantly engineered using European technology and styling. Providing robust protection from the elements, it allows you to merge indoor living with the outdoors all-year round.

Made with quality aluminium and stainless steel, the Horizon Monobloc is easily operated manually or automated with the press of a button. When automated, a wind or motion sensor can be added to retract the awning during high-impact conditions. An aluminium hood can also be included for a streamlined protected finish. The Horizon Monobloc comes with a five-year warranty and has undergone rigorous testing to ensure it withstands extreme conditions. Through sophisticated design and technology, our products make the most of living, without the need to build or renovate.

### We create versatile, beautiful outdoor spaces that connect seamlessly to homes and gardens, while providing shelter from the elements.

OPERATION PROTECTION WIDTH X EXTENSION MIN - 1890 X 1500 mm Manual or Automated Hood (optional) MAX - 13792 × 4000 mm HARDWARE COLOUR FABRIC AUTOMATION OPTIONS Warm White Pearl Docril (acrylic canvas) - 132 colours Sun & Wind sensor Silver Pearl Soltis Lounge 96 – 21 colours Matt Charcoal Motion sensor