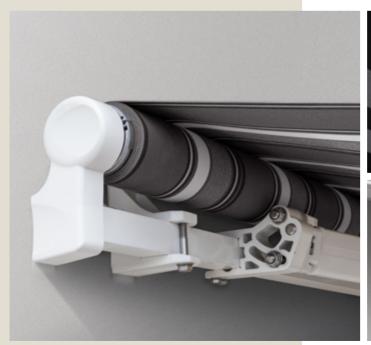

Made with quality aluminium and stainless steel, the Horizon Monobloc is easily operated manually or automated with the press of a button. When automated, a wind or motion sensor can be added to retract the awning during high-impact conditions. An aluminium hood can also be included for a streamlined protected finish. The Horizon Monobloc comes with a five-year warranty and has undergone rigorous testing to ensure it withstands extreme conditions. Through sophisticated design and technology, our products make the most of living, without the need to build or renovate.

# Automation

Awnings can be automated to respond to the touch of a button, allowing you to relax and enjoy the ease of remote operation.

SHADEELEMENTS.CO.NZ