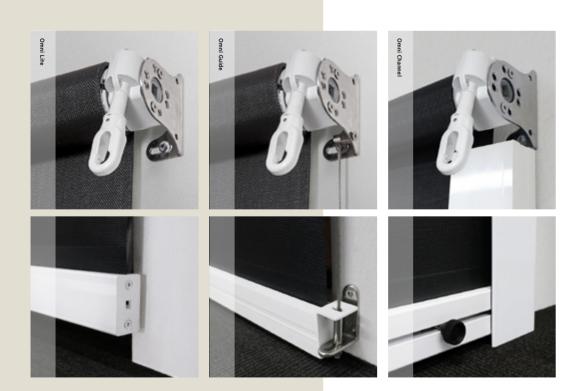

Shade and privacy are instantly provided thanks to the automated or hand-operated system.

Omni Screen offers three different systems to best suit the application, Omni Lite, Omni Guide and Omni Channel.

Visit **shadeelements.co.nz** to find an installer near you.

Omni Lite Is a minimal straight drop screen which anchors to the ground when lowered and rolls neatly away when not in use.

**Omni Guide** A wire guided straight drop screen which allows the user to stop at any level in the drop. The wire guide allows safety of operation when rolling away.

**Omni Channel** Has the addition of side channels to increase protection and provide a streamlined finish. A selection of colours are available to suit any décor, delivering a combination of style and functionality.