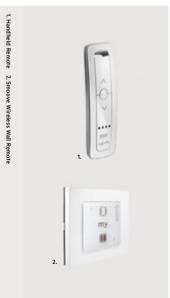

# Automation

Screens can be automated to respond to the touch of a button, allowing you to relax and enjoy the ease of remote operation.

SHADEELEMENTS.CO.NZ