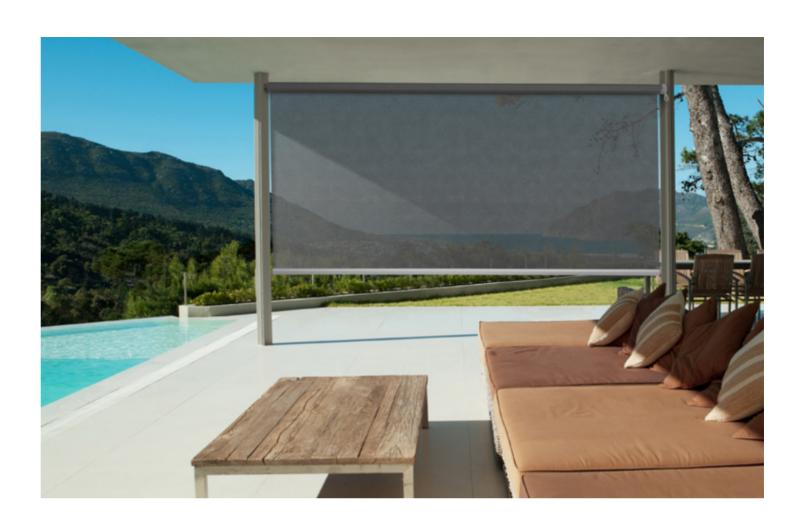

#### We create versatile, beautiful outdoor spaces that connect seamlessly to homes and gardens, while providing shelter from the elements.

OPERATION WIDTH X HEIGHT COMPONENT COLOURS MIN - 500 X 500 mm Manual or Automated White, Grey, Black MAX - 4500 × 3000 mm Customised bottom rail and side channels OPTIONS with Dulux powder-coat range FABRIC Wire Guide Shadeview Mesh - 25 colours Side Channels Clear or tinted PVC (0.75mm) 135 mm Flashing Soltis Mesh - 61 Colours 135 mm Pelmet

# Automation

Screens can be automated to respond to the touch of a button, allowing you to relax and enjoy the ease of remote operation.

SHADEELEMENTS.CO.NZ