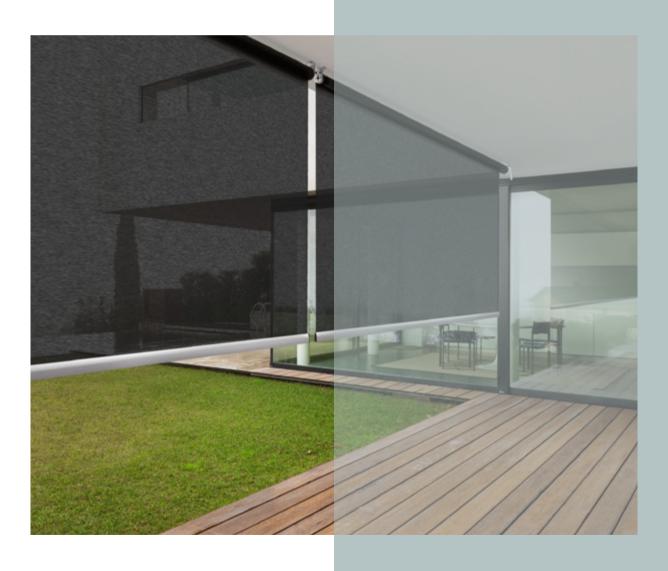

### Omni Screen

As innovators of outdoor-living solutions in New Zealand for many years, Shade Elements has become an industry leader of awnings, screens and retractable pergolas.

Sleek, stylish and durable, the Omni Screen incorporates smart design and practicality.

Shade and privacy are instantly provided thanks to the automated or hand-operated system.

Omni Screen offers three different systems to best suit the application, Omni Lite, Omni Guide and Omni Channel.

#### We create versatile, beautiful outdoor spaces that connect seamlessly to homes and gardens, while providing shelter from the elements.

OPERATION WIDTH X HEIGHT COMPONENT COLOURS MIN - 500 X 500 mm Manual or Automated White, Grey, Black MAX - 4500 × 3000 mm Customised bottom rail and side channels OPTIONS with Dulux powder-coat range FABRIC Wire Guide Shadeview Mesh - 25 colours Side Channels Clear or tinted PVC (0.75mm) 135 mm Flashing Soltis Mesh - 61 Colours 135 mm Pelmet