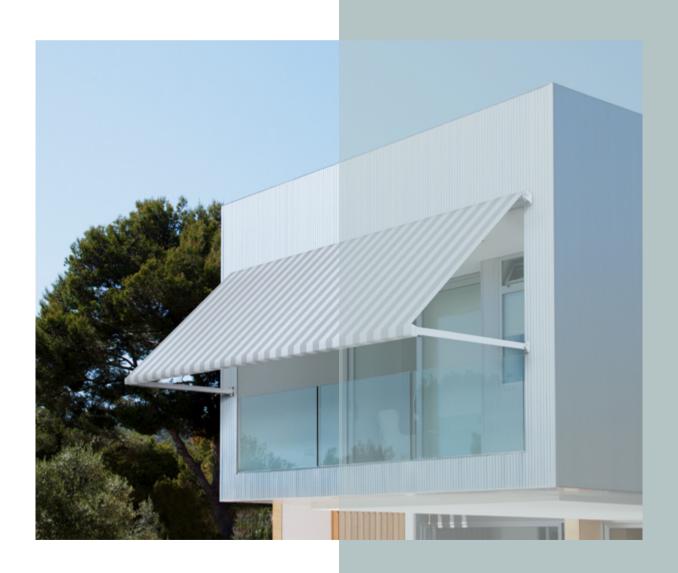

## Vertigo Window Awning

As innovators of outdoor-living solutions in New Zealand for many years, Shade Elements has become an industry leader of awnings, screens and retractable pergolas.

The Vertigo Window Awning can significantly reduce cooling costs during summer and protect interior furnishings from the sun's harmful rays, while adding colour and style to your exterior.

Choose the material to suit your needs – Soltis Lounge 96 to provide visibility and diffused light; Docril canvas for privacy.

Visit **shadeelements.co.nz** to find an installer near you.

We create versatile, beautiful outdoor spaces that connect seamlessly to homes and gardens, while providing shelter from the elements.