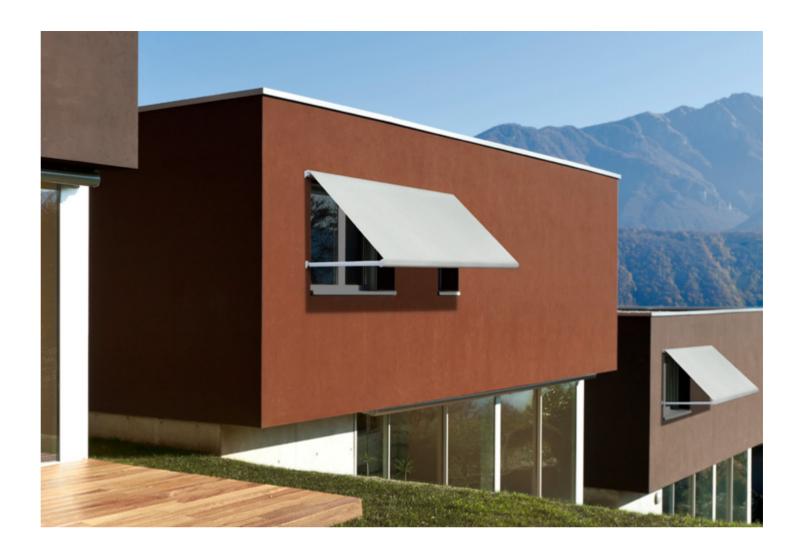

## Vertigo Window Awning

As innovators of outdoor-living solutions in New Zealand for many years, Shade Elements has become an industry leader of awnings, screens and retractable pergolas.

The Vertigo Window Awning can significantly reduce cooling costs during summer and protect interior furnishings from the sun's harmful rays, while adding colour and style to your exterior.

Choose the material to suit your needs – Soltis Lounge 96 to provide visibility and diffused light; Docril canvas for privacy.

Visit **shadeelements.co.nz** to find an installer near you.

We create versatile, beautiful outdoor spaces that connect seamlessly to homes and gardens, while providing shelter from the elements.