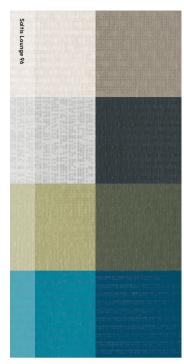

Choose the material to suit your needs – Soltis Lounge 96 to provide visibility and diffused light; Docril canvas for privacy.

Visit **shadeelements.co.nz** to find an installer near you.

We create versatile, beautiful outdoor spaces that connect seamlessly to homes and gardens, while providing shelter from the elements.

Soltis Lounge 96 is an optimised screen fabric that creates a comfortable ambience for outdoor living spaces. Designed and manufactured in France by Serge Ferrari, Soltis Lounge 96 is lightweight, durable and 100% recyclable. Available in 21 colours.